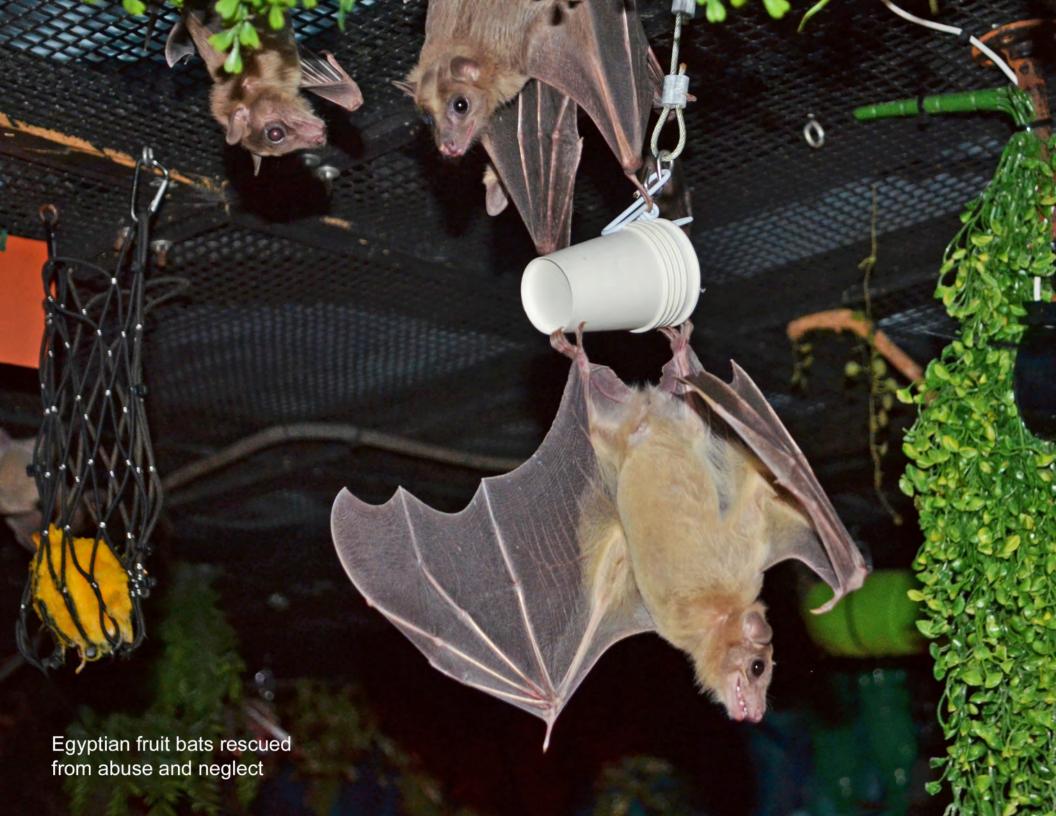

# Faces of Rescue 2024 Calendar

DECEMBER 2023

S M T W T F S

1 2
3 4 5 6 7 8 9
10 11 12 13 14 15 16
17 18 19 20 21 22 23
24 25 26 27 28 29 30
31